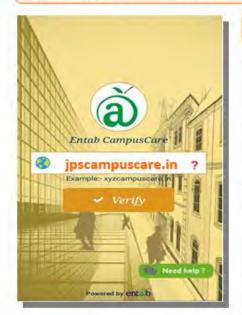

### **Process of Usage**

Step-1: Type the URL & Verify.

Step-2: Enter the User ID & Password

Step-3: Mobile App Dash board.