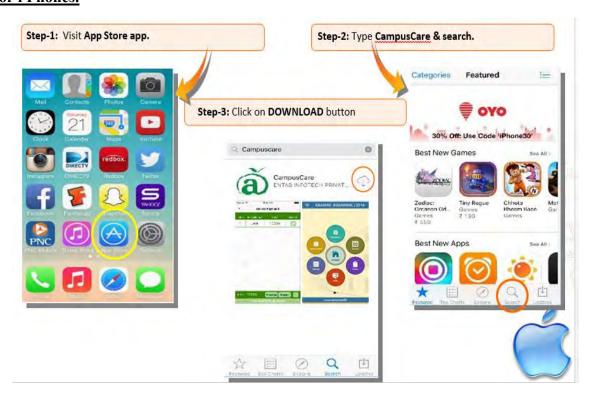

## JODHAMAL PUBLIC SCHOOL, JAMMU

CIRCULAR: 97 ( Pre-Primary – XII)

Dear Parents,

### Greetings from Jodhamal Public School, Jammu.

This is to inform you that school has launched **ENTAB app** for the **ANDROID & IOS** compatible cell phones. Parents can download the app from **Google play store** (ANDROID users) and **App store** (IOS users). You can also login from the **Parent's Login** icon available on the school website (www.jodhamalschool.org).

# **Download Guidelines of CampusCare Mobile Application Steps to download for ANDROID Phones.**





Date: 01/04/2020

## Steps to download for i Phones.





### **Process of Usage**

Step-1: Type the URL & Verify.



Step-2: Enter the User ID & Password



Step-3: Mobile App Dash board.





# **Process of Usage (HOME)**



For any Queries/Feedback related to Parent Portal and its uses, please Contact at :

Mr. Rahul Koul: 7006670911 Ms. Pooja Sharma: 9469009999 Ms. Sheetal Kotwal: 9796417148