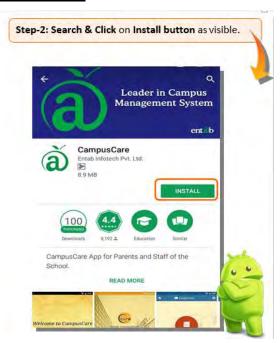

# **Download Guidelines of CampusCare Mobile Application Steps to download for ANDROID Phones.**

Date: 01/04/2020