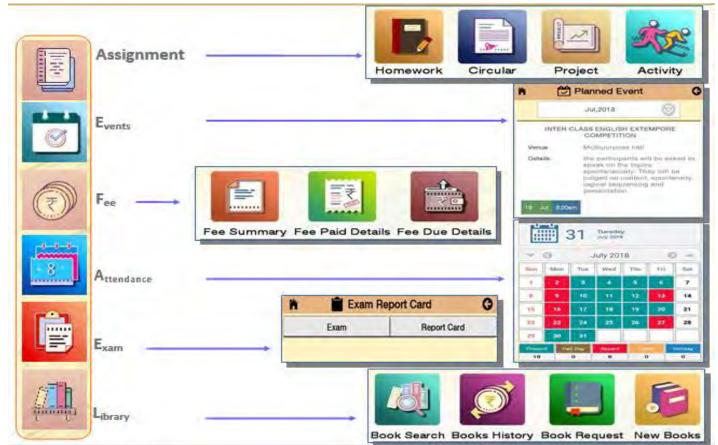

# **Process of Usage (HOME)**

For any Queries/Feedback related to Parent Portal and its uses, please Contact at :

Mr. Rahul Koul: 7006670911 Ms. Pooja Sharma: 9469009999 Ms. Sheetal Kotwal: 9796417148