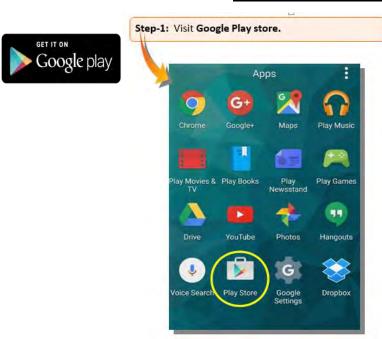

# **Download Guidelines of CampusCare Mobile Application Steps to download for ANDROID Phones.**

Date: 01/04/2020