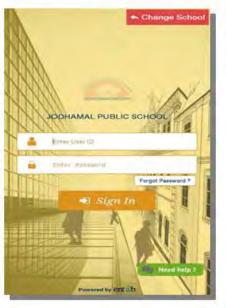

### **Process of Usage**

Step-1: Type the URL & Verify.

Step-2: Enter the User ID & Password

Step-3: Mobile App Dash board.