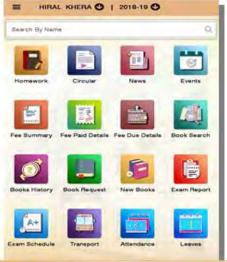

### **Process of Usage**

Step-1: Type the URL & Verify.

Step-2: Enter the User ID & Password

Step-3: Mobile App Dash board.